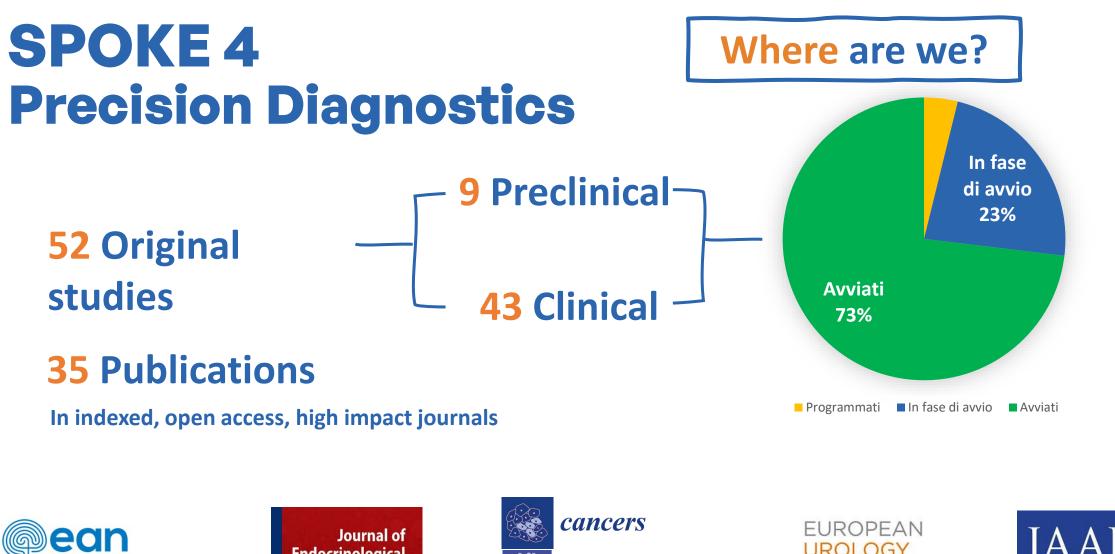

# **SPOKE4** Where are we going? **Precision Diagnostics** The first examples of practical application

Ο

Magnetic

Resonance

Imaging

# SPOKE 4Where are we going?Precision DiagnosticsThe first examples of practical application

# **SPOKE4 Precision Diagnostics** The first examples of practical application