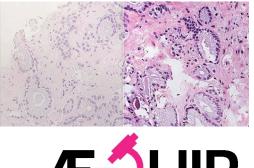

#### Deep Learning helps discriminating Autoimmune Hepatitis and Primary Biliary Cholangitis

Gerussi & Saldanha et al JHEP Reports 2024 accepted

Finanziato dall'Unione europea NextGenerationEU