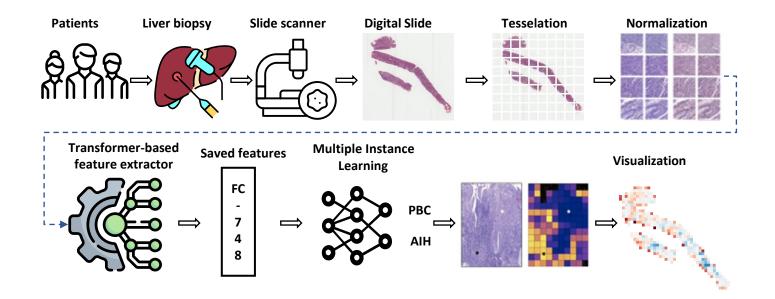

#### Deep Learning helps discriminating Autoimmune Hepatitis and Primary Biliary Cholangitis

Gerussi & Saldanha et al JHEP Reports 2024 accepted

Finanziato dall'Unione europea NextGenerationEU

genomic data in complex pathologies  $\rightarrow$ 

In hematological tumors  $\rightarrow$  for 0 better stratification and prognosis

In collaboration with Spoke 2

In autoimmune liver diseases  $\rightarrow$  differential diagnosis Ο between primary biliary cirrhosis and autoimmune hepatitis