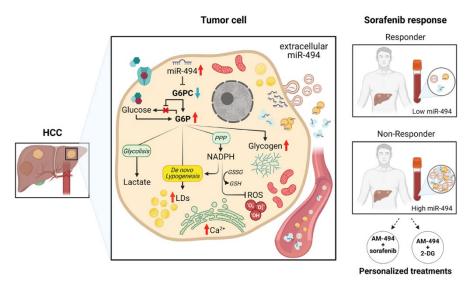

#### Molecular biology as a tool for personalized medicine

Micro-RNA 494 has demonstrated a crucial role in metabolic reprogramming in hepatocellular carcinoma cells

#### **Potential roles:**

- Biomarker of response to sorafenib 0 therapy
- Therapeutic target for combined Ο strategies with sorafenib or other oncology drugs

#### Open Access

Journal of Experimental & MiR-494 induces metabolic changes Clinical Cancer Research through G6pc targeting and modulates sorafenib response in hepatocellular carcinoma