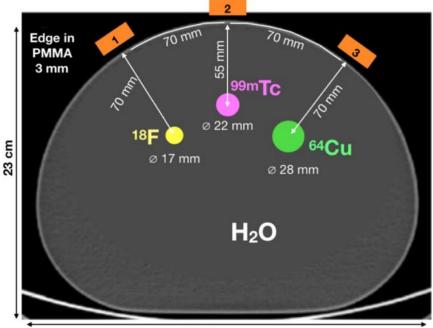

#### NOTE · OPEN ACCESS

Experimental validation of an innovative approach in biokinetics study for personalised dosimetry of molecular radiation therapy treatments

To cite this article: C Mancini-Terracciano et al 2023 Phys. Med. Biol. 68 19NT02

Personalization of **molecular radiotherapy treatment** with a **wearable meter of absorbed radiation dose** (internal dosimetry)

30 cm